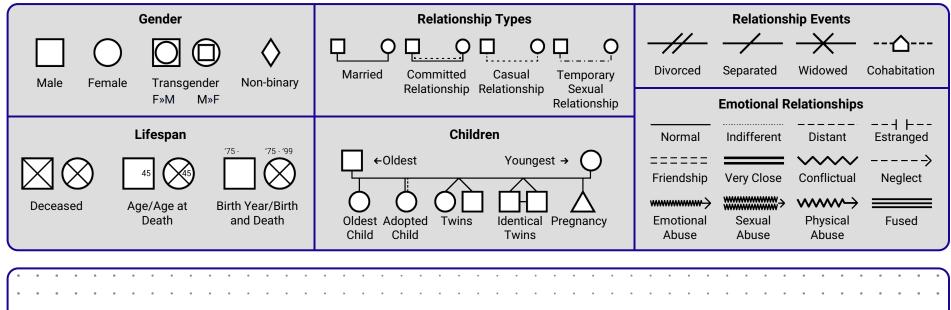

## Genogram

| • |   | ٠ | ٠ | • | • | • | • | • | • | • | • | ٠ | ۰ | • | ٠ | ۰ | ٠ | • | • | • | • | • | ٠ | • | ٠ | • | • | • | • | • | • | • | ٠ | • | • | ٠ | • | ٠ | ٠ | • | ٠ | ٠ | • | • | • | • | • | •     |
|---|---|---|---|---|---|---|---|---|---|---|---|---|---|---|---|---|---|---|---|---|---|---|---|---|---|---|---|---|---|---|---|---|---|---|---|---|---|---|---|---|---|---|---|---|---|---|---|-------|
| • | ٠ | ٠ | ٠ | ۰ | ٠ | ٠ | • | • | ۰ | ۰ | ٠ | ٠ | ۰ | ٠ | ٠ | ۰ | ۰ |   |   | • | • |   | • | • |   | ٠ | • | • | ٠ | ٠ | • | • | ٠ | • | • | ٠ | • | ۰ | ۰ | • | • | ۰ | ۰ | ٠ | ٠ | • | • | •     |
| • |   | • |   | • | • | • | • | • | • | • | • | • | • | • | ٠ | • | • | • | • | • | • | • | ٠ | • | • | • | • | • | • | • | • | • | • | • | • | • | • | ٠ | • | • | • | • | • | • | • | • |   | •     |
| • | ٠ | • | ٠ | ۰ | ٠ | ٠ | ٠ | • | • | ٠ | • | ۰ |   |   | ٠ | ۰ | ۰ | ٠ | • | • | • | • | ٠ | • | • | ٠ | • | • | ٠ | • | • | • | ۰ |   | • | ٠ | • | • | ۰ | ٠ | ٠ | ۰ | ۰ | • | ٠ | • | • | •     |
|   |   |   |   | • |   | • | • | • | • |   |   | • |   |   |   | ٠ | ٠ | • |   |   |   |   |   | • |   |   | • |   |   |   | • |   | ٠ |   | • | • |   | 0 |   | • | • | ٠ | • |   | • |   |   | •     |
|   |   |   |   |   |   | • |   | • | • |   |   | • |   |   | • |   | • |   |   |   |   |   |   |   |   | • |   |   | • | • |   |   | • |   |   |   | • | • | ٠ | • | • | ٠ | • |   | ٠ | • |   |       |
|   |   | • |   |   |   |   | • | • | • |   |   | • |   |   | • |   | • |   |   |   |   |   |   |   |   |   |   |   |   |   |   |   |   |   |   |   |   | • |   |   |   | • |   |   | • | • |   |       |
|   |   |   |   | • |   |   | • | • | • |   |   | • |   |   | • |   | • |   |   |   |   |   |   |   |   |   |   |   |   |   |   |   | • |   |   |   |   |   |   |   | • | • | • |   | • | • |   |       |
|   |   | • |   | • | • |   |   |   | • |   |   |   |   |   |   | • |   |   |   |   |   |   |   |   |   |   |   |   | • |   |   |   |   |   |   |   |   |   | • | • | • | • |   |   | • |   |   |       |
|   |   |   |   |   |   |   |   |   | • |   |   |   |   |   |   |   |   |   |   |   |   |   |   |   |   |   |   |   |   |   |   |   |   |   |   |   |   |   |   |   |   | • |   |   |   |   |   |       |
|   |   |   |   |   |   |   |   |   | • |   |   |   |   |   |   |   |   |   |   |   |   |   |   |   |   |   |   |   |   |   |   |   |   |   |   |   |   |   |   |   |   |   |   |   |   |   |   |       |
|   |   |   |   |   |   |   |   |   |   |   |   |   |   |   |   |   |   |   |   |   |   |   |   |   |   |   |   |   |   |   |   |   |   |   |   |   |   |   |   |   |   |   |   |   |   |   |   |       |
|   |   |   | • |   |   |   |   |   |   |   |   |   |   |   | - |   |   |   |   |   |   |   |   |   |   |   |   |   |   |   |   |   |   |   |   |   |   |   |   |   |   | • |   |   | • |   |   |       |
|   |   |   | • |   |   |   |   |   |   |   |   |   |   |   |   |   |   |   |   |   |   |   |   |   |   |   |   |   |   |   |   |   |   |   |   |   |   |   |   |   |   | • |   |   |   |   |   |       |
|   |   |   |   | • |   | • | • | • | • | ۰ | • | • |   | • | • | • | • | • | • | • | • | ٠ | ٠ |   | ٠ | ٠ | • | • | • | • | • | • | • | • | • | • | • | • | 0 | ٠ | ٠ | • | • | • | • |   |   |       |
| • | ٠ | • | ۰ | • | • | • | ٠ | • | • | ۰ | • | • | ۰ | • | ٠ | ۰ | ۰ | • | • | • | • | • | ۰ | • | • | • | • | • | • | • | • | • | ۰ | • | ٠ | • | • | ۰ | • | • | • | • | • | • | • |   | • |       |
| • | • | • | ٠ | • | • | • | • | • | • | • | • | ۰ | ۰ | • | ۰ | ۰ | ۰ | ٠ | • | • | ٠ | • | ۰ | • | • | ۰ | • | • | ۰ | ٠ | • | • | ۰ | • | • | • | • | ۰ | ۰ | • | • | ۰ | • | • | ٠ | • | • | *<br> |
| • | * | • | ٠ | ٠ | • | • | • | • | ٠ | • | • | ٠ | ٠ | • | ٠ | ۰ | ۰ | ٠ | • | ٠ | • | • | ٠ | • | • | ۰ | • | • | • | • | • | • | ٠ | • | • | • | • | ٠ | ٠ | • | • | ٠ | • | • | ٠ | • |   | •     |
| • | ٠ | • | ٠ | • | • | ٠ | • | • | ۰ | ۰ | • | ٠ | ۰ | ٠ | ٠ | ۰ | ۰ | ٠ | • | ٠ | ٠ | • | ٠ | • | • | ٠ | ٠ | • | ٠ | ٠ | • | • | ۰ | • | ٠ | • | • | ۰ |   | • | ٠ | ۰ | • | • | • | • | • | P     |
| • | • | • | • | • | • | • | • | • | ۰ | • | • | ٠ | ٠ | • | ٠ | ٠ | ٠ | ٠ | ٠ | ٠ | ٠ | • | ٠ | • | • | ٠ | • | • | • | • | • | • | • | • | • | • | • | ۰ | ٠ | • | • | • | • | • | • | • | • | •     |
| Ŀ | ٠ | • | ۰ | • | • | • | ٠ | • | • | ۰ | ٠ | ۰ | 0 | ٠ | ٠ | ۰ | ۰ | ٠ | • | • |   | • | ٠ | • |   | ٠ | • | • | ٠ | ٠ | • | ٠ | ۰ | • | • | ٠ | • | • | ۰ | ٠ | • | ٠ | ٠ | ٠ | • | • | • | ノ     |